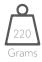

70% Rayon Bamboo, 25% Cotton, 5% Spandex

Logoing Techniques Recommended: Embroidery, Silk Screening, Heat Press, **3M** Hi-Visibility Reflective

THEO

Style# 222 Men's Short Sleeve Golf Shirt S – XXL

Contrasting collar with a current flare. Soft, comfortable and extremely light.