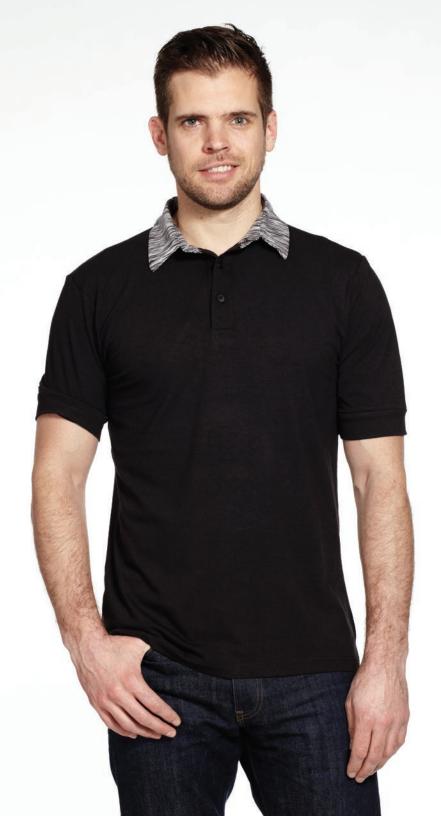

70% Rayon Bamboo, 25% Cotton, 5% Spandex

Logoing Techniques Recommended: Embroidery, Silk Screening, Heat Press, **3M** Hi-Visibility Reflective

THEO

Style# 222 Men's Short Sleeve Golf Shirt S – XXL

Contrasting collar with a current flare. Soft, comfortable and extremely light.