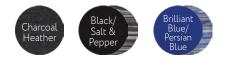

70% Rayon Bamboo, 25% Cotton, 5% Spandex

Logoing Techniques Recommended: Embroidery, Silk Screening, Heat Press, **3M** Hi-Visibility Reflective

THEO

Style# 222 Men's Short Sleeve Golf Shirt S – XXL

Contrasting collar with a current flare. Soft, comfortable and extremely light.